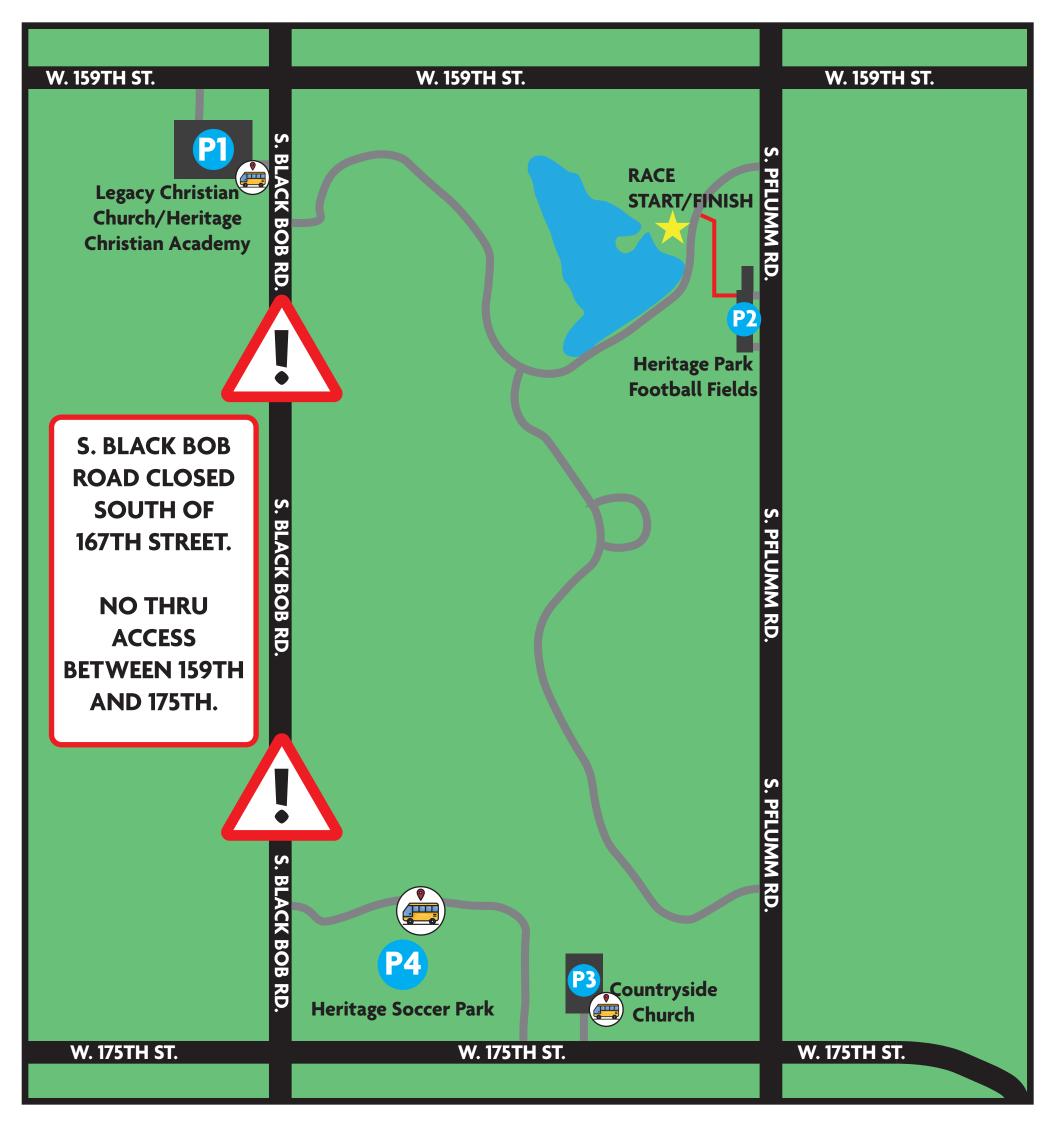

## HERITAGE PARK 5K, 10K, 15K, & HALF MARATHON + KCCC HALF MARATHON & 10K **PARKING**

SHUTTLE BUSES WILL BE AVAILABLE STARTING AT 5:30AM AND WILL RUN UNTIL 7:25AM ON RACE MORNING BETWEEN LOTS P1, P3, AND P4. THOSE PARKING IN LOT P2 WILL WALK TO THE RACE SITE AFTER PARKING. LOTS ARE AVAILABLE ON A FIRST COME, FIRST SERVE BASIS, SO PLEASE GIVE YOURSELF PLENTY OF TIME ON RACE MORNING. SHUTTLE TIMES BETWEEN LOTS AND START/FINISH CAN TAKE UP TO 20 MINUTES. SHUTTLE BUSES WILL RESUME RUNNING AT 8:15AM AND WILL RUN UNTIL THE CONCLUSION OF THE EVENT. PLEASE NOTE THAT BLACK BOB ROAD IS CLOSED AT 167TH STREET. THERE WILL NOT BE ACCESS ON BLACK BOB ROAD BETWEEN 159TH AND 175TH STREETS. IT IS HIGHLY ENCOURAGED TO CARPOOL.

LEGACY CHRISTIAN CHURCH/HERITAGE CHRISTIAN ACADEMY 16000 S. BLACK BOB RD. OLATHE, KS 66062 HERITAGE PARK FOOTBALL FIELDS 162ND AND PFLUMM RD. (JUST SOUTH OF THE HP MAIN PARK ENTRANCE) OLATHE, KS 66062 COUNTRYSIDE CHURCH 14150 W. 175TH ST. OVERLAND PARK, KS 66221 HERITAGE SOCCER PARK 17255 S. BLACK BOB RD. OLATHE, KS 66062