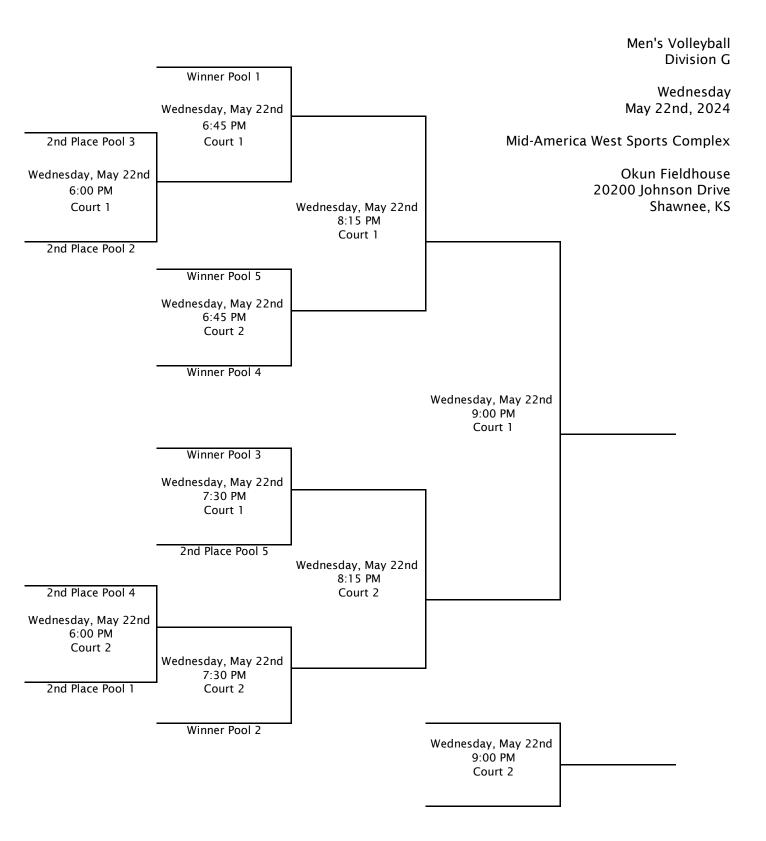

#### KANSAS CITY CORPORATE CHALLENGE MEN'S VOLLEYBALL - DIVISION G

MID-AMERICA WEST SPORTS COMPLEX - OKUN FIELDHOUSE 20200 JOHNSON DRIVE, SHAWNEE KS 66218 SUNDAY, MAY 19TH, 2024 & WEDNESDAY, MAY 22ND, 2024