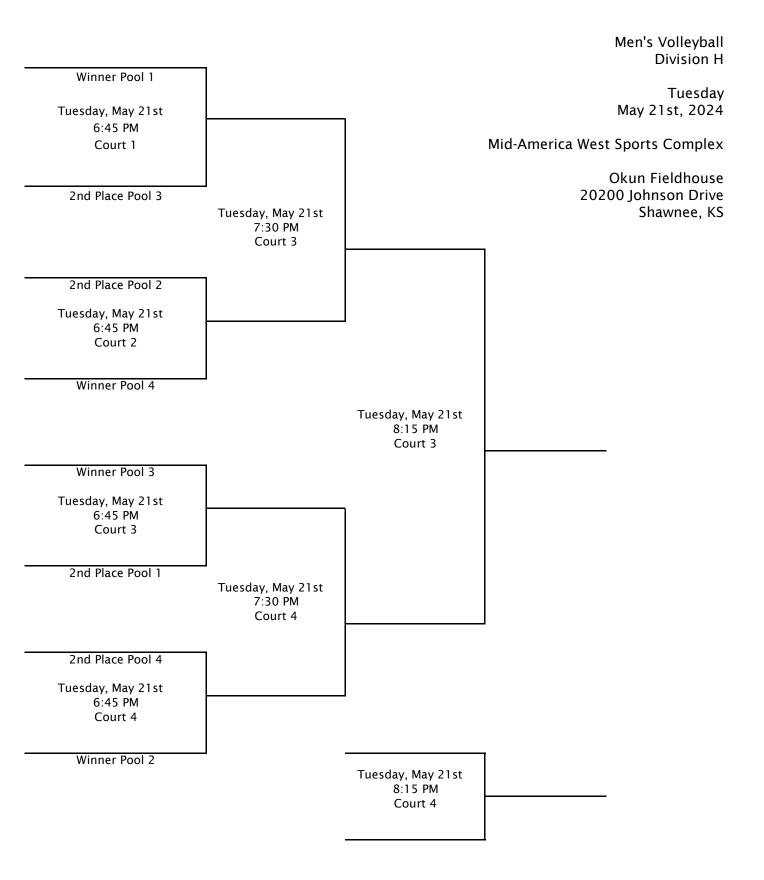

# KANSAS CITY CORPORATE CHALLENGE MEN'S VOLLEYBALL - DIVISION H

MID-AMERICA WEST SPORTS COMPLEX - OKUN FIELDHOUSE 20200 JOHNSON DRIVE, SHAWNEE KS 66218 SATURDAY, MAY 18TH, 2024 & TUESDAY, MAY 21ST, 2024