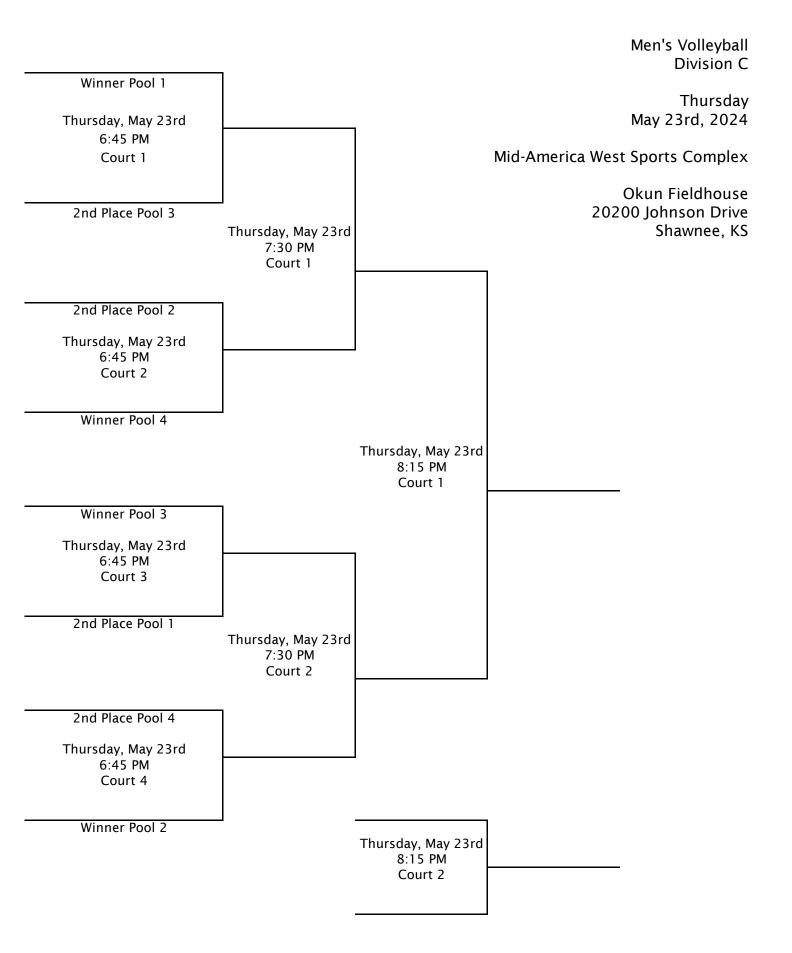

# KANSAS CITY CORPORATE CHALLENGE MEN'S VOLLEYBALL - DIVISION C

MID-AMERICA WEST SPORTS COMPLEX - OKUN FIELDHOUSE 20200 JOHNSON DRIVE, SHAWNEE KS 66218 SATURDAY, MAY 18TH, 2024 & THURSDAY, MAY 23RD, 2024