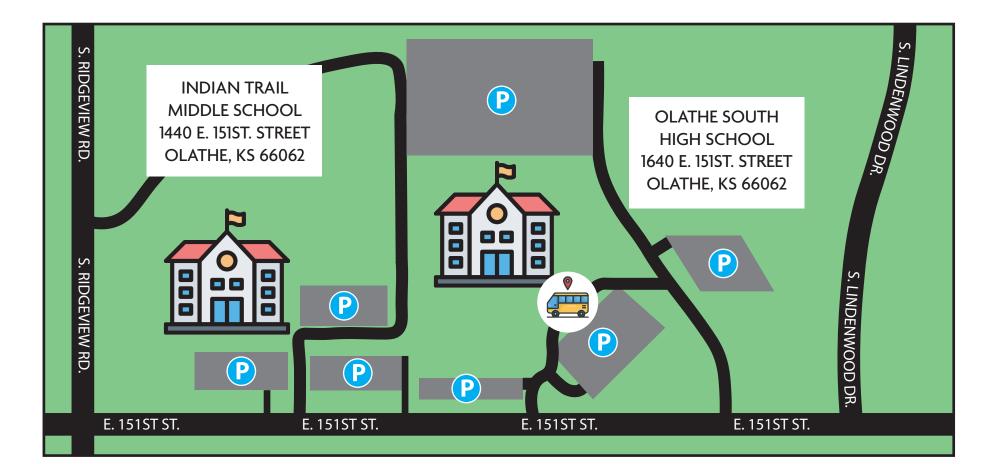

To ensure the safety of athletes and spectators, there will be no on-site parking at the race venue. All participants and attendees must park at the designated offsite lots. Complimentary shuttle buses will run continuously between the offsite parking lot and the race venue starting at 5am and ending when the race concludes. Please allow extra time to park, shuttle in, and check in before your race. Buses will take approximately 20 minutes from the parking lot to the race venue. Please note Accessible parking and drop-off accommodations are available. Please contact our Race Director at Kathryn.Renner@jocogov.org in advance if you require assistance. Thank you for your cooperation in keeping the race environment safe and organized.