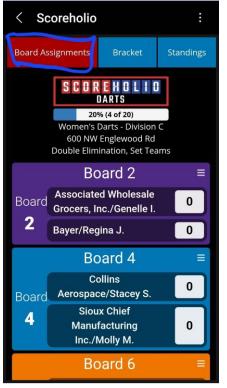

e, Apr 29, 20<br>Set Teams<br>Double Elimina | <b>ity MO</b><br>25 6:00pm CD | <b>ф</b><br>т |
| \$0<br>Entry Fee                | Setup<br>Status                                                             | 19/19<br>Registere            | d             |
| Follow                          |                                                                             | Dashboard                     | J             |
| Unregister                      |                                                                             |                               |               |
| CLOSE                           |                                                                             |                               |               |

You will have the option to view by "Board Assignment"



## You can also view in "Bracket"

| < Sc          | oreholio                                                       | :      |  |  |
|---------------|----------------------------------------------------------------|--------|--|--|
| Board Ass     | ignments Bracket Stan                                          | dings  |  |  |
| Drag/         | Drag/Scroll around to see entire bracket.                      |        |  |  |
| Searc         | h for teams                                                    |        |  |  |
| 2             | #5 1 Associated Wholesale Grocers,<br>Brd: 2 8 Bayer/Regina J. | 0<br>0 |  |  |
| js/Jan 0      |                                                                | #13    |  |  |
|               | #4 4 AMC Theatres/Cheri P.