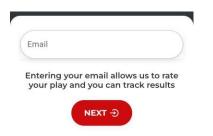

Please make sure to enter your full first and last name.

| First Name | 9                |                             |
|------------|------------------|-----------------------------|
| Last Name  | 2                |                             |
| Email —    |                  |                             |
|            |                  |                             |
| Entering y | /our email allov | /s us to rat<br>ack results |