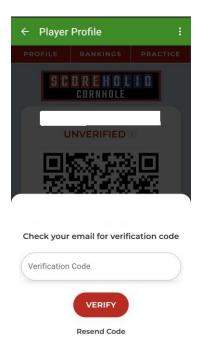

Please make sure to hit "Send Verification Email"

If you don't see the verification email right away in your inbox please make sure you check the spam/junk folder

Enter your verification code and hit "Verify"