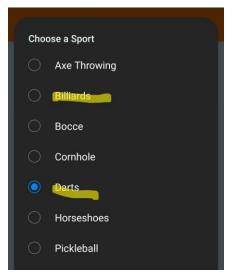

Please select your event "Billiards" for Pool or "Darts"

List of events will load. Please select your event. Make sure you pick the correct gender and division

Once you make your selection, you will select "Join Team"