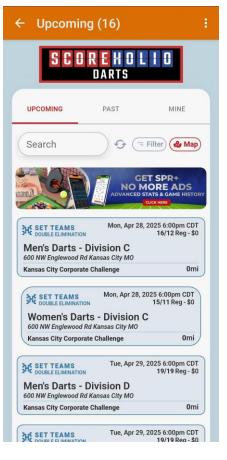

| ← Upcomi                 | ng (16)                                                                    | :                   |
|--------------------------|----------------------------------------------------------------------------|---------------------|
| Vising 1                 |                                                                            | MORE ADS            |
| Kansas City Co           | orporate Ch                                                                |                     |
| Men's Darts - Division D |                                                                            |                     |
|                          | 600 NW Eng<br>Rd Kansas C<br>Tue, Apr 29, 20<br>Set Teams<br>Double Elimin | <b>City MO</b>      |
| <b>\$0</b><br>Entry Fee  | Setup<br>Status                                                            | 19/19<br>Registered |
| Follow                   |                                                                            | Dashboard           |
| Sold Out - Join Team     |                                                                            |                     |
| CLOSE                    |                                                                            |                     |