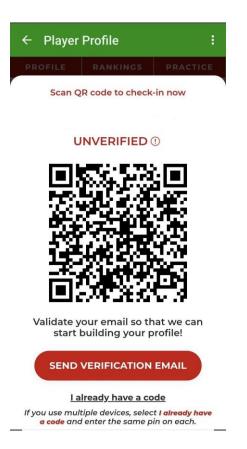

Please make sure to hit "Send Verification Email"

If you don't see the verification email right away in your inbox please make sure you check the spam/junk folder

Enter your verification code and hit "Verify"