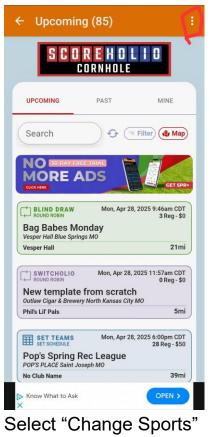

Hit the ellipse menu (3 dots)

| ← Upcoming                                | Change Sport                                       |
|-------------------------------------------|----------------------------------------------------|
| S C O R                                   | Launch Remote Mode                                 |
| CO                                        | Upgrade to SPR+                                    |
| UPCOMING                                  | PAST MINE                                          |
| Search                                    | Filter Map                                         |
| NO<br>MORE AL                             |                                                    |
|                                           | Mon, Apr 28, 2025 9:46am CDT<br>3 Reg - \$0<br>day |
| Vesper Hall Blue Springs I<br>Vesper Hall | мо <sup>°</sup><br>21mi                            |
|                                           | Mon, Apr 28, 2025 11:57am CDT<br>0 Reg - \$0       |
| New template fr                           |                                                    |
| Phil's Lil' Pals                          | 5mi                                                |
| SET TEAMS                                 | Mon, Apr 28, 2025 6:00pm CDT<br>28 Reg - \$50      |
| Pop's Spring Rec                          |                                                    |
| No Club Name                              | 39mi                                               |
| Knov                                      | w What to Ask OPEN >                               |